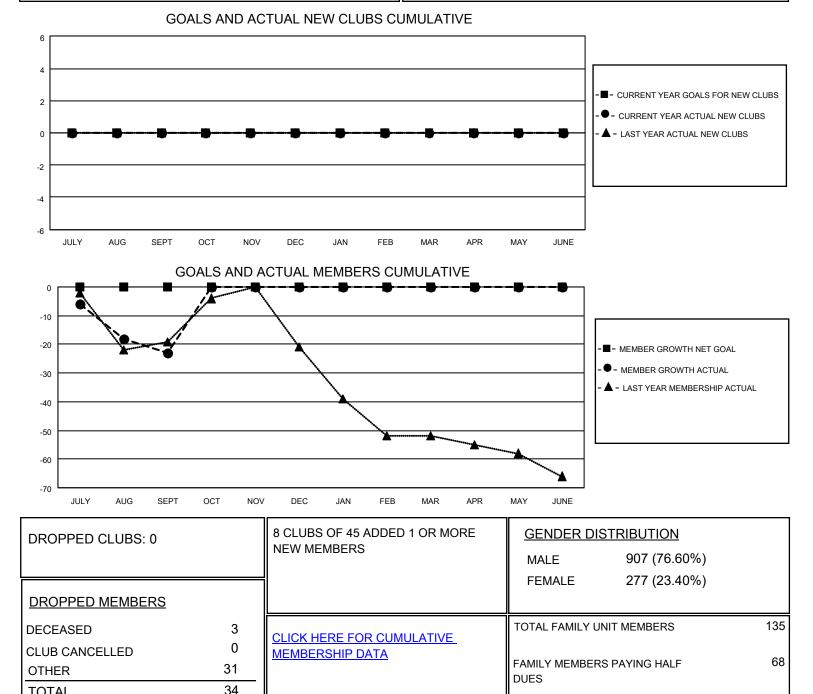

## LOCATION OKLAHOMA

**District 3 NW** 

Results as of: 9/30/2020

| Clubs                 |               |           |               | Members               |                        |                         |                                                    |
|-----------------------|---------------|-----------|---------------|-----------------------|------------------------|-------------------------|----------------------------------------------------|
| RESULTS FOR 2020-2021 |               |           |               | RESULTS FOR 2020-2021 |                        |                         |                                                    |
| QUARTER               | NEW CLUB GOAL | NEW CLUBS | DROPPED CLUBS | QUARTER               | BER GROWTH NET<br>GOAL | MEMBER GROWTH<br>ACTUAL | DROPPED<br>MEMBERS ACTUAL<br>(including transfers) |
| JULY/AUG/SEPT         | 0             | 0         | 0             | JULY/AUG/SEPT         | 0                      | 11                      | 34                                                 |
| OCT/NOV/DEC           | 0             | 0         | 0             | OCT/NOV/DEC           | 0                      | 0                       | 0                                                  |
| JAN/FEB/MAR           | 0             | 0         | 0             | JAN/FEB/MAR           | 0                      | 0                       | 0                                                  |
| APR/MAY/JUNE          | 0             | 0         | 0             | APR/MAY/JUNE          | 0                      | 0                       | 0                                                  |